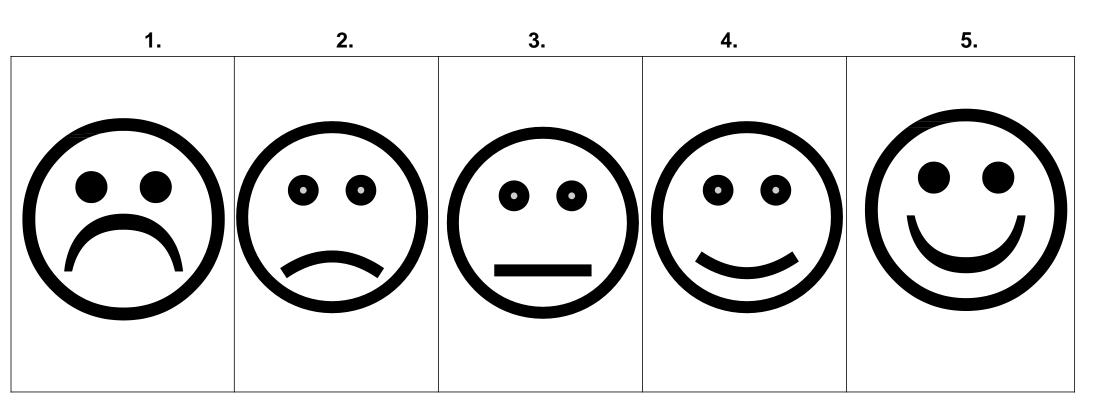

## About Me Questionnaire (Ages 7 to 11)

| Investigator Name:                                                     | Date:                                                                                                                                                                                                                                               |
|------------------------------------------------------------------------|-----------------------------------------------------------------------------------------------------------------------------------------------------------------------------------------------------------------------------------------------------|
|                                                                        | imary version of the About Me Questionnaire, designed for education aged 7-11 years old, with the assistance of a                                                                                                                                   |
| will be rating how much they agree<br>version of the About Me Question | nnaire researchers should explain to respondees that they e/disagree with a series of statements. In the primary naire pictures of faces are used to reflect the respondees low. Pictures of faces should be visible to children at all stionnaire. |
| Question 1 is a test question, to be rating system.                    | e used for the purposes of familiarising the child with the                                                                                                                                                                                         |
| Participant details:                                                   |                                                                                                                                                                                                                                                     |
| First name:                                                            | Surname:                                                                                                                                                                                                                                            |
| Male ☐ Female ☐                                                        | Age: Year group:                                                                                                                                                                                                                                    |
| Name of school:                                                        |                                                                                                                                                                                                                                                     |
| Class teacher:                                                         | ······································                                                                                                                                                                                                              |
| Number of Brothers:                                                    | Number of Sisters:                                                                                                                                                                                                                                  |
| Question 1                                                             |                                                                                                                                                                                                                                                     |
| What is your favourite colour? _                                       |                                                                                                                                                                                                                                                     |
| Least favourite colour?                                                |                                                                                                                                                                                                                                                     |
| Favourite food?                                                        |                                                                                                                                                                                                                                                     |
| Least favourite food?                                                  |                                                                                                                                                                                                                                                     |

Notes to researcher: explain face measures at this point – see last page.

| 1. A) your least favourite colour  A) your favourite colour  B) your least favourite food  C) your favourite food |  |
|-------------------------------------------------------------------------------------------------------------------|--|
| B) your least favourite food C) your favourite food                                                               |  |
| C) your favourite food                                                                                            |  |
| , ,                                                                                                               |  |
| 2 how much you like playing on your own instead of                                                                |  |
| how much you like playing on your own instead of with your friends                                                |  |
| how much you like doing the same things as your friends                                                           |  |
| how much you like playing with your friends                                                                       |  |
| 5. how much your friends are like you                                                                             |  |
| 6. how much you like doing things on your own at home                                                             |  |
| 7. how much you like doing the same things as the rest of your family                                             |  |
| how much you like being with your family (specify if necessary)                                                   |  |
| 9. how much your family is like you                                                                               |  |
| 10. how much you like doing things at home instead of at school                                                   |  |
| 11. how much you like doing the same things as other children in school                                           |  |
| 12. how much you like being at school                                                                             |  |
| 13. how much the other children in school are like you                                                            |  |
| 14. how hard you work at school                                                                                   |  |
| 15. how hard you try when you do your work at school                                                              |  |
| 16. how much work you do at school                                                                                |  |
| 17. how much you like working at school                                                                           |  |
| 18. how good your schoolwork is                                                                                   |  |
| 19. how good your friends think your schoolwork is                                                                |  |
| 20. how good your family think your schoolwork is                                                                 |  |
| 21. how good your teacher (name) thinks your schoolwork is                                                        |  |
| 22. what you think about going to this school                                                                     |  |
| 23. what your friends think about you going to this school                                                        |  |
| 24. what your family think about you going to this school                                                         |  |
| 25. what your teacher thinks about you going to this school                                                       |  |
| 26. what you think about being you                                                                                |  |
| 27. what you think about the way you look                                                                         |  |
| 28. what your teachers think about you                                                                            |  |
| 29. what your friends think about you                                                                             |  |
| 30. what your family thinks about you                                                                             |  |

©Pam Maras 2005 About Me Primary – Face measure